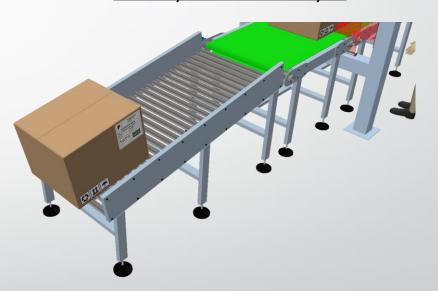

## TYPICAL SYSTEM ARRANGEMENT

#### **Spacious Infeed Conveyor**

#### **Gravity Roller Conveyor**