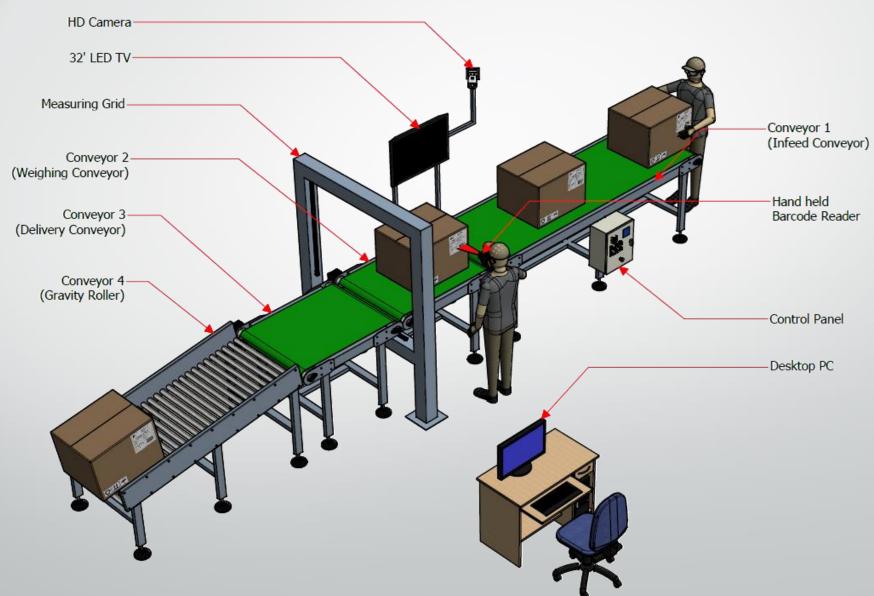

## TYPICAL SYSTEM ARRANGEMENT

## **KEY COMPONENTS**

#### **Spacious Infeed Conveyor**

#### Hand Held Barcode Reader

#### **Inline Weighing Conveyor**

#### High Density Measuring Light Curtain

## **KEY COMPONENTS**

32'TV & HD Camera

#### **Gravity Roller Conveyor**