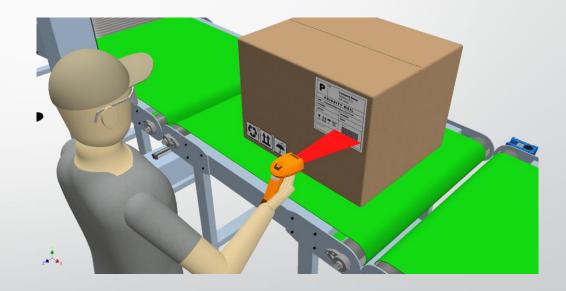

#### Hand Held Barcode Reader

#### **EXPORT PARAMETERS**

- Barcode ID
- Length
- Width
- Height
- Volume
- Weight
- Measuring Date & Time
- Package Count