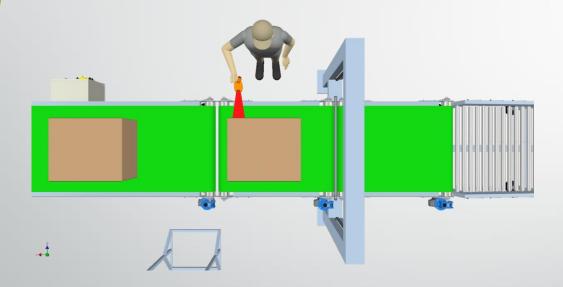

Infeed Conveyor Size                                   | (L: 3000mm X W: 1000mm X H: 900mm) Belt Width:900mm   |
| Weighing Conveyor Size                                 | (L: 1100mm X W: 1000mm X H: 900mm) Belt Width:900mm   |
| Delivery Conveyor Size                                 | (L: 1100mm X W: 1000mm X H: 900mm) Belt Width:900mm   |
| Inclined Gravity Roller Conveyor                       | (L: 2000mm X W: 1000mm X H: 900mm to H:600)           |
| Camera                                                 | HD IP Camera                                          |



## TYPICAL SYSTEM ARRANGEMENT





## TYPICAL SYSTEM MEASUREMENTS





## **KEY COMPONENTS**

#### **Spacious Infeed Conveyor**



#### Hand Held Barcode Reader





## **KEY COMPONENTS**

#### **Inline Weighing Conveyor**



#### High Density Measuring Light Curtain





## **KEY COMPONENTS**

32'TV & HD Camera



#### **Gravity Roller Conveyor**





### **TYPICAL SYSTEM LAYOUT**





#### **EXPORT PARAMETERS**

- Barcode ID
- Length
- Width
- Height
- Volume
- Weight
- Measuring Date & Time
- Package Count





#### **ADVANTAGES**

- Seamless and Secure Data Integration with any ERP Systems/ Shipping Systems
- Real Time Shipment Imaging
- User Profile Management with Access Control Levels
- Integration with Label Printers and Manifest Printers
- Flexible Dimension and Weight Units
- Data push directly into client's software over Hardware communication ports (Serial/USB/Ethernet)

## Thank You!



#### **VARTECH WEIGHING SYSTEMS PRIVATE LIMITED**

2ND FLOOR, NO.967, 1ST BLOCK, BTM 4TH STAGE, Bengaluru (Bang