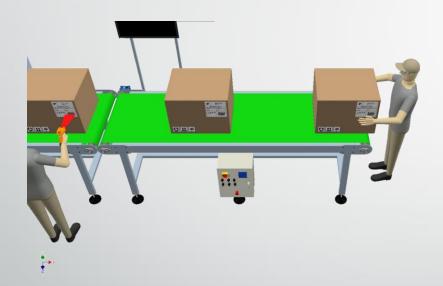

| Uploading/inserting of processed data to SAP/DATABASE |
| Infeed Conveyor Size                                   | (L: 3000mm X W: 1000mm X H: 900mm) Belt Width:900mm   |
| Weighing Conveyor Size                                 | (L: 1100mm X W: 1000mm X H: 900mm) Belt Width:900mm   |
| Delivery Conveyor Size                                 | (L: 1100mm X W: 1000mm X H: 900mm) Belt Width:900mm   |
| Inclined Gravity Roller Conveyor                       | (L: 2000mm X W: 1000mm X H: 900mm to H:600)           |
| Camera                                                 | HD IP Camera                                          |



## TYPICAL SYSTEM ARRANGEMENT





## TYPICAL SYSTEM MEASUREMENTS





## **KEY COMPONENTS**

#### **Spacious Infeed Conveyor**



#### Hand Held Barcode Reader





## **KEY COMPONENTS**

#### **Inline Weighing Conveyor**



#### High Density Measuring Light Curtain





## **KEY COMPONENTS**

32'TV & HD Camera



#### **Gravity Roller Conveyor**





### **TYPICAL SYSTEM LAYOUT**





#### **EXPORT PARAMETERS**

- Barcode ID
- Length
- Width
- Height
- Volume
- Weight
- Measuring Date & Time
- Package Count





#### **ADVANTAGES**

- Seamless and Secure Data Integration with any ERP Systems/ Shipping Systems
- Real Time Shipment Imaging
- User Profile Management with Access Control Levels
- Integration with Label Printers and Manifest Printers
- Flexible Dimension and Weight Units
- Data push directly into client's software over Hardware communication ports (Serial/USB/Ethernet)

## Thank You!



#### **VARTECH W