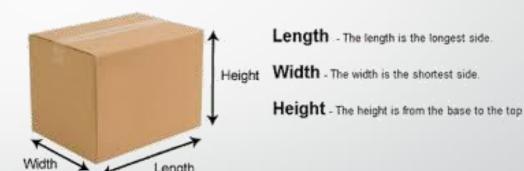

#### **EXPORT PARAMETERS**

- Barcode ID
- Length
- Width
- Height
- Volume
- Weight
- Measuring Date & Time
- Package Count