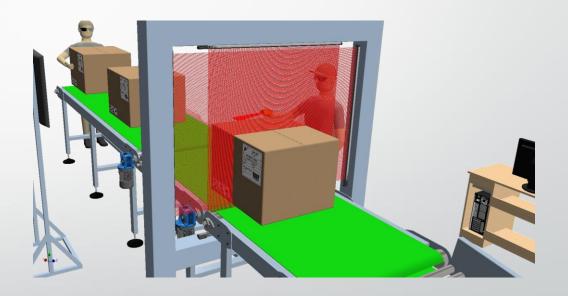

## **KEY COMPONENTS**

#### High Density Measuring Light Curtain

## **KEY COMPONENTS**

32'TV & HD Camera