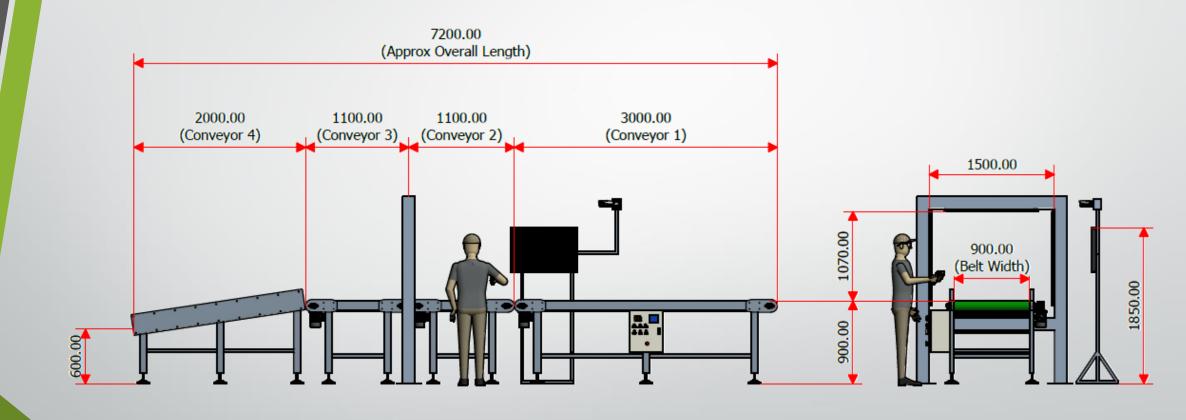

## TYPICAL SYSTEM MEASUREMENTS

## **SPECIFICATION**

| Dimension & Weighing Measurement System Specifications |                                                       |
|--------------------------------------------------------|-------------------------------------------------------|
| Maximum Parcel Size                                    | goomm X goomm X goomm                                 |
| Max Weighing Capacity                                  | 75kg                                                  |
| Readable Barcode type                                  | 1D                                                    |
| Barcode Scanner                                        | Handheld Barcode Scanner                              |
| Line Speed                                             | 3mtr/sec (adjustable)                                 |
| Weighing Accuracy error                                | 0.1%                                                  |
| Dimension Accuracy Error                               | W:5mm X H:5mm X L:2mm                                 |
| Additional Features                                    | Uploading/inserting of processed data to SAP/DATABASE |
| Infeed Conveyor Size                                   | (L: 3000mm X W: 1000mm X H: 900mm) Belt Width:900mm   |
| Weighing Conveyor Size                                 | (L: 1100mm X W: 1000mm X H: 900mm) Belt Width:900mm   |
| Delivery Conveyor Size                                 | (L: 1100mm X W: 1000mm X H: 900mm) Belt Width:900mm   |
| Inclined Gravity Roller Conveyor                       | (L: 2000mm X W: 1000mm X H: 900mm to H:600)           |
| Camera                                                 | HD IP Camera                                          |