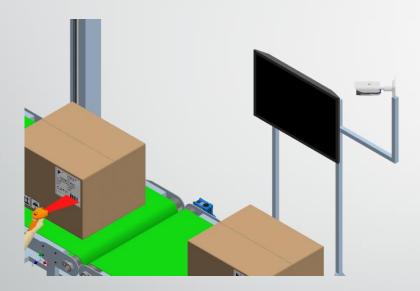

Belt Width:900mm   |
| Weighing Conveyor Size                                 | (L: 1100mm X W: 1000mm X H: 900mm) Belt Width:900mm   |
| Delivery Conveyor Size                                 | (L: 1100mm X W: 1000mm X H: 900mm) Belt Width:900mm   |
| Inclined Gravity Roller Conveyor                       | (L: 2000mm X W: 1000mm X H: 900mm to H:600)           |
| Camera                                                 | HD IP Camera                                          |



## TYPICAL SYSTEM ARRANGEMENT





## TYPICAL SYSTEM MEASUREMENTS





## **KEY COMPONENTS**

#### **Spacious Infeed Conveyor**



#### Hand Held Barcode Reader





## **KEY COMPONENTS**

#### **Inline Weighing Conveyor**



#### High Density Measuring Light Curtain





## **KEY COMPONENTS**

32'TV & HD Camera



#### **Gravity Roller Conveyor**





### **TYPICAL SYSTEM LAYOUT**





#### **EXPORT PARAMETERS**

- Barcode ID
- Length
- Width
- Height
- Volume
- Weight
- Measuring Date & Time
- Package Count





#### **ADVANTAGES**

- Seamless and Secure Data Integration with any ERP Systems/ Shipping Systems
- Real Time Shipment Imaging
- User Profile Management with Access Control Levels
- Integration with Label Printers and Manifest Printers
- Flexible Dimension and Weight Units
- Data push directly into client's software over Hardware communication ports (Serial/USB/Ethernet)

## Thank You!



#### **VARTECH WEIGHING SYSTEMS PRIVATE LIMITED**

2ND FLOOR, NO.967, 1ST BLOCK, BTM 4TH STAGE, Bengaluru (Bangalore) Rural, Karnataka – 560076

Mobile: +919342251009 | email: info@vartechweighing.com