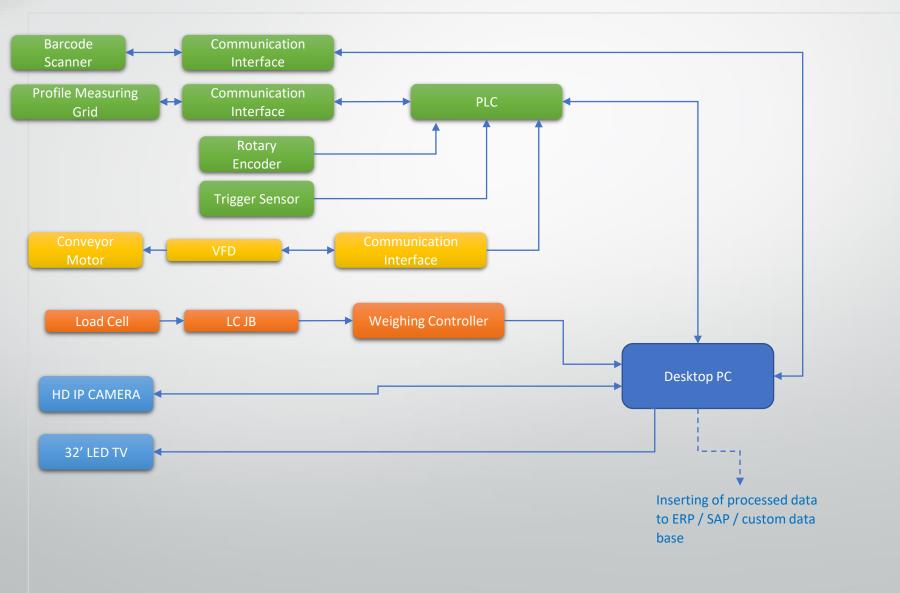

## TYPICAL SYSTEM MEASUREMENTS

## **KEY COMPONENTS**

## **KEY COMPONENTS**

32'TV & HD Camera